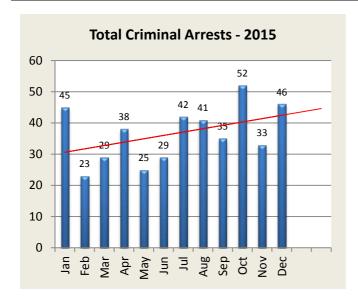

| <b>Criminal Arrests by Month</b> | Jan | Feb | Mar | Apr | May | Jun | Jul | Aug | Sep | Oct | Nov | Dec | YTD |
|----------------------------------|-----|-----|-----|-----|-----|-----|-----|-----|-----|-----|-----|-----|-----|
| <b>Larceny</b> - 2015            | 19  | 12  | 16  | 25  | 17  | 21  | 35  | 30  | 22  | 30  | 30  | 37  | 294 |
| 2016                             | 23  | 29  |     |     |     |     |     |     |     |     |     |     | 52  |
|                                  |     |     |     |     |     |     |     |     |     |     |     |     |     |
| Vandalism - 2015                 | 1   | 1   | 1   | 1   | 4   | 1   | 2   | 4   | 3   | 5   | 1   | 2   | 26  |
| 2016                             | 0   | 2   |     |     |     |     |     |     |     |     |     |     | 2   |
|                                  |     |     |     |     |     |     |     |     |     |     |     |     |     |
| MV Theft / Attempt - 2015        | 0   | 1   | 1   | 0   | 0   | 0   | 1   | 0   | 1   | 0   | 0   | 0   | 4   |
| 2016                             | 1   | 0   |     |     |     |     |     |     |     |     |     |     | 1   |
|                                  |     |     |     |     |     |     |     |     |     |     |     |     |     |
| <b>Burglary / Attempt</b> - 2015 | 13  | 4   | 3   | 8   | 0   | 4   | 1   | 2   | 5   | 11  | 0   | 2   | 53  |
| 2016                             | 2   | 1   |     |     |     |     |     |     |     |     |     |     | 3   |
|                                  |     |     |     |     |     |     |     |     |     |     |     |     |     |
| <b>Assault</b> - 2015            | 9   | 5   | 7   | 4   | 4   | 3   | 3   | 5   | 4   | 6   | 2   | 5   | 57  |
| 2016                             | 9   | 2   |     |     |     |     |     |     |     |     |     |     | 11  |
|                                  |     |     |     |     |     |     |     |     |     |     |     |     |     |
| <b>Robbery</b> - 2015            | 3   | 0   | 1   | 0   | 0   | 0   | 0   | 0   | 0   | 0   | 0   | 0   | 4   |
| 2016                             | 0   | 0   |     |     |     |     |     |     |     |     |     |     | -   |
|                                  |     |     |     |     |     |     |     |     |     |     |     |     | -   |
| Total - 2015                     | 45  | 23  | 29  | 38  | 25  | 29  | 42  | 41  | 35  | 52  | 33  | 46  | 438 |
| 2016                             | 35  | 34  | 0   | 0   | 0   | 0   | 0   | 0   | 0   | 0   | 0   | 0   | 69  |