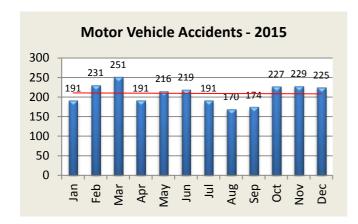

# **MOTOR VEHICLE ACTIVITY**

| <b>MV</b> Accidents | Jan | Feb | Mar | Apr | May | Jun | Jul | Aug | Sep | Oct | Nov | Dec | YTD   |
|---------------------|-----|-----|-----|-----|-----|-----|-----|-----|-----|-----|-----|-----|-------|
| 2015                | 191 | 231 | 251 | 191 | 216 | 219 | 191 | 170 | 174 | 227 | 229 | 225 | 2,515 |
| 2016                | 212 | 204 |     |     |     |     |     |     |     |     |     |     | 416   |