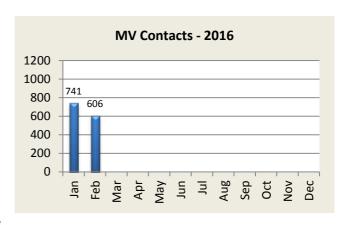

| <u></u>            |     |     |     |     |     |     |     |      |     |     |      |     |       |
|--------------------|-----|-----|-----|-----|-----|-----|-----|------|-----|-----|------|-----|-------|
| MV Enforcement     | Jan | Feb | Mar | Apr | May | Jun | Jul | Aug  | Sep | Oct | Nov  | Dec | YTD   |
| Warnings - 2015    | 322 | 268 | 299 | 258 | 317 | 268 | 432 | 616  | 528 | 408 | 442  | 299 | 4,457 |
| 2016               | 426 | 347 |     |     |     |     |     |      |     |     |      |     | 773   |
|                    |     |     |     |     |     |     |     |      |     |     |      |     |       |
| Infractions - 2015 | 231 | 165 | 142 | 108 | 256 | 132 | 268 | 330  | 196 | 160 | 510  | 123 | 2,621 |
| 2016               | 249 | 203 |     |     |     |     |     |      |     |     |      |     | 452   |
|                    |     |     |     |     |     |     |     |      |     |     |      |     |       |
| Misdemeanor - 2015 | 48  | 42  | 46  | 37  | 44  | 30  | 50  | 64   | 46  | 37  | 53   | 20  | 517   |
| 2016               | 43  | 34  |     |     |     |     |     |      |     |     |      |     | 77    |
|                    |     |     |     |     |     |     |     |      |     |     |      |     |       |
| Custodial - 2015   | 6   | 4   | 5   | 4   | 8   | 4   | 10  | 2    | 1   | 6   | 1    | 1   | 52    |
| 2016               | 6   | 7   |     |     |     |     |     |      |     |     |      |     | 13    |
|                    |     |     |     |     |     |     |     |      |     |     |      |     |       |
| DUI Arrests - 2015 | 11  | 17  | 7   | 6   | 15  | 9   | 13  | 8    | 9   | 7   | 7    | 8   | 117   |
| 2016               | 8   | 8   |     |     |     |     |     |      |     |     |      |     | 16    |
|                    |     |     |     |     |     |     |     |      |     |     |      |     |       |
| MV Contacts - 2015 | 618 | 497 | 511 | 428 | 640 | 454 | 773 | 1020 | 792 | 623 | 1013 | 451 | 7,820 |
| 2016               | 741 | 606 |     |     |     |     |     |      |     |     |      |     | 1,347 |