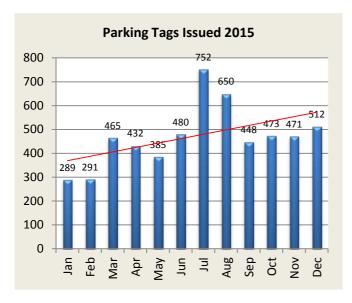

#### **PARKING TICKET SUMMARY**

| Total Issued | Jan | Feb | Mar | Apr | May | Jun | Jul | Aug | Sep | Oct | Nov | Dec | YTD  |
|--------------|-----|-----|-----|-----|-----|-----|-----|-----|-----|-----|-----|-----|------|
| 2015         | 289 | 291 | 465 | 432 | 385 | 480 | 752 | 650 | 448 | 473 | 471 | 512 | 5648 |
| 2016         | 439 | 353 |     |     |     |     |     |     |     |     |     |     | 792  |