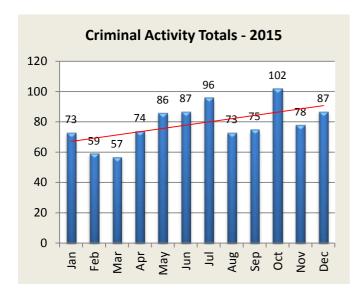

| <b>Criminal Activity: Month</b>  | Jan | Feb | Mar | Apr | May | Jun | Jul | Aug | Sep | Oct | Nov | Dec | YTD |
|----------------------------------|-----|-----|-----|-----|-----|-----|-----|-----|-----|-----|-----|-----|-----|
| <b>Larceny</b> - 2015            | 36  | 32  | 25  | 40  | 58  | 54  | 55  | 46  | 41  | 47  | 23  | 49  | 506 |
| 2016                             | 46  | 20  |     |     |     |     |     |     |     |     |     |     | 66  |
|                                  |     |     |     |     |     |     |     |     |     |     |     |     |     |
| Vandalism - 2015                 | 13  | 6   | 14  | 15  | 14  | 19  | 12  | 17  | 20  | 37  | 30  | 25  | 222 |
| 2016                             | 14  | 19  |     |     |     |     |     |     |     |     |     |     | 33  |
|                                  |     |     |     |     |     |     |     |     |     |     |     |     |     |
| MV Theft / Attempt - 2015        | 4   | 3   | 1   | 0   | 1   | 1   | 9   | 0   | 4   | 2   | 3   | 4   | 32  |
| 2016                             | 5   | 3   |     |     |     |     |     |     |     |     |     |     | 8   |
|                                  |     |     |     |     |     |     |     |     |     |     |     |     |     |
| <b>Burglary / Attempt</b> - 2015 | 13  | 13  | 9   | 11  | 10  | 6   | 17  | 5   | 7   | 12  | 20  | 5   | 128 |
| 2016                             | 4   | 8   |     |     |     |     |     |     |     |     |     |     | 12  |
|                                  |     |     |     |     |     |     |     |     |     |     |     |     |     |
| <b>Assault</b> - 2015            | 6   | 4   | 7   | 5   | 3   | 6   | 3   | 5   | 3   | 4   | 1   | 4   | 51  |
| 2016                             | 9   | 2   |     |     |     |     |     |     |     |     |     |     | 11  |
|                                  |     |     |     |     |     |     |     |     |     |     |     |     |     |
| <b>Robbery</b> - 2015            | 1   | 1   | 1   | 3   | 0   | 1   | 0   | 0   | 0   | 0   | 1   | 0   | 8   |
| 2016                             | 2   | 2   |     |     |     |     |     |     |     |     |     |     | 4   |
|                                  |     |     |     |     |     |     |     |     |     |     |     |     |     |
| <b>Totals</b> - 2015             | 73  | 59  | 57  | 74  | 86  | 87  | 96  | 73  | 75  | 102 | 78  | 87  | 947 |
| 2016                             | 80  | 54  | 0   | 0   | 0   | 0   | 0   | 0   | 0   | 0   | 0   | 0   | 134 |