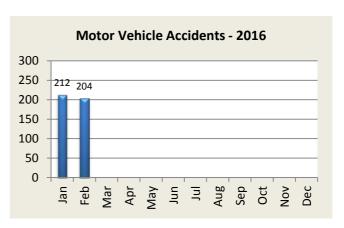

# **MOTOR VEHICLE ACTIVITY**

| <b>MV</b> Accidents | Jan | Feb | Mar | Apr | May | Jun | Jul | Aug | Sep | Oct | Nov | Dec | YTD   |
|---------------------|-----|-----|-----|-----|-----|-----|-----|-----|-----|-----|-----|-----|-------|
| 2015                | 191 | 231 | 251 | 191 | 216 | 219 | 191 | 170 | 174 | 227 | 229 | 225 | 2,515 |
| 2016                | 212 | 204 |     |     |     |     |     |     |     |     |     |     | 416   |