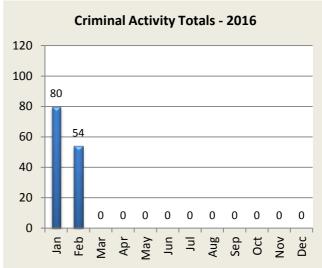

| <b>Criminal Activity: Month</b>  | Jan | Feb | Mar | Apr | May | Jun | Jul | Aug | Sep | Oct | Nov | Dec | YTD |
|----------------------------------|-----|-----|-----|-----|-----|-----|-----|-----|-----|-----|-----|-----|-----|
| <b>Larceny</b> - 2015            | 36  | 32  | 25  | 40  | 58  | 54  | 55  | 46  | 41  | 47  | 23  | 49  | 506 |
| 2016                             | 46  | 20  |     |     |     |     |     |     |     |     |     |     | 66  |
|                                  |     |     |     |     |     |     |     |     |     |     |     |     |     |
| Vandalism - 2015                 | 13  | 6   | 14  | 15  | 14  | 19  | 12  | 17  | 20  | 37  | 30  | 25  | 222 |
| 2016                             | 14  | 19  |     |     |     |     |     |     |     |     |     |     | 33  |
|                                  |     |     |     |     |     |     |     |     |     |     |     |     |     |
| MV Theft / Attempt - 2015        | 4   | 3   | 1   | 0   | 1   | 1   | 9   | 0   | 4   | 2   | 3   | 4   | 32  |
| 2016                             | 5   | 3   |     |     |     |     |     |     |     |     |     |     | 8   |
|                                  |     |     |     |     |     |     |     |     |     |     |     |     |     |
| <b>Burglary / Attempt</b> - 2015 | 13  | 13  | 9   | 11  | 10  | 6   | 17  | 5   | 7   | 12  | 20  | 5   | 128 |
| 2016                             | 4   | 8   |     |     |     |     |     |     |     |     |     |     | 12  |
|                                  |     |     |     |     |     |     |     |     |     |     |     |     |     |
| <b>Assault</b> - 2015            | 6   | 4   | 7   | 5   | 3   | 6   | 3   | 5   | 3   | 4   | 1   | 4   | 51  |
| 2016                             | 9   | 2   |     |     |     |     |     |     |     |     |     |     | 11  |
|                                  |     |     |     |     |     |     |     |     |     |     |     |     |     |
| <b>Robbery</b> - 2015            | 1   | 1   | 1   | 3   | 0   | 1   | 0   | 0   | 0   | 0   | 1   | 0   | 8   |
| 2016                             | 2   | 2   |     |     |     |     |     |     |     |     |     |     | 4   |
|                                  |     |     |     |     |     |     |     |     |     |     |     |     |     |
| <b>Totals</b> - 2015             | 73  | 59  | 57  | 74  | 86  | 87  | 96  | 73  | 75  | 102 | 78  | 87  | 947 |
| 2016                             | 80  | 54  | 0   | 0   | 0   | 0   | 0   | 0   | 0   | 0   | 0   | 0   | 134 |