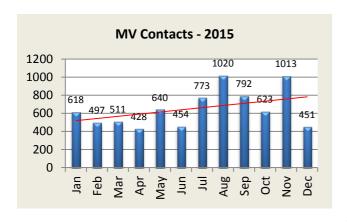

| <u></u>            |     |     |     |     |     |     |     |      |     |     |      |     |       |
|--------------------|-----|-----|-----|-----|-----|-----|-----|------|-----|-----|------|-----|-------|
| MV Enforcement     | Jan | Feb | Mar | Apr | May | Jun | Jul | Aug  | Sep | Oct | Nov  | Dec | YTD   |
| Warnings - 2015    | 322 | 268 | 299 | 258 | 317 | 268 | 432 | 616  | 528 | 408 | 442  | 299 | 4,457 |
| 2016               | 426 | 347 |     |     |     |     |     |      |     |     |      |     | 773   |
|                    |     |     |     |     |     |     |     |      |     |     |      |     |       |
| Infractions - 2015 | 231 | 165 | 142 | 108 | 256 | 132 | 268 | 330  | 196 | 160 | 510  | 123 | 2,621 |
| 2016               | 249 | 203 |     |     |     |     |     |      |     |     |      |     | 452   |
|                    |     |     |     |     |     |     |     |      |     |     |      |     |       |
| Misdemeanor - 2015 | 48  | 42  | 46  | 37  | 44  | 30  | 50  | 64   | 46  | 37  | 53   | 20  | 517   |
| 2016               | 43  | 34  |     |     |     |     |     |      |     |     |      |     | 77    |
|                    |     |     |     |     |     |     |     |      |     |     |      |     |       |
| Custodial - 2015   | 6   | 4   | 5   | 4   | 8   | 4   | 10  | 2    | 1   | 6   | 1    | 1   | 52    |
| 2016               | 6   | 7   |     |     |     |     |     |      |     |     |      |     | 13    |
|                    |     |     |     |     |     |     |     |      |     |     |      |     |       |
| DUI Arrests - 2015 | 11  | 17  | 7   | 6   | 15  | 9   | 13  | 8    | 9   | 7   | 7    | 8   | 117   |
| 2016               | 8   | 8   |     |     |     |     |     |      |     |     |      |     | 16    |
|                    |     |     |     |     |     |     |     |      |     |     |      |     |       |
| MV Contacts - 2015 | 618 | 497 | 511 | 428 | 640 | 454 | 773 | 1020 | 792 | 623 | 1013 | 451 | 7,820 |
| 2016               | 741 | 606 |     |     |     |     |     |      |     |     |      |     | 1,347 |