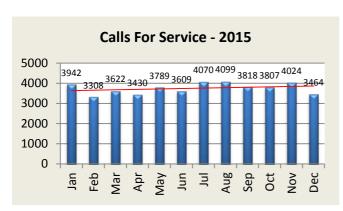

# **TOTAL CALLS FOR SERVICE**

| Calls for Service | Jan  | Feb  | Mar  | Apr  | May  | Jun  | Jul  | Aug  | Sep  | Oct  | Nov  | Dec  | YTD    |
|-------------------|------|------|------|------|------|------|------|------|------|------|------|------|--------|
| 2015              | 3942 | 3308 | 3622 | 3430 | 3789 | 3609 | 4070 | 4099 | 3818 | 3807 | 4024 | 3464 | 44,982 |
| 2016              | 3978 | 3847 |      |      |      |      |      |      |      |      |      |      | 7,825  |