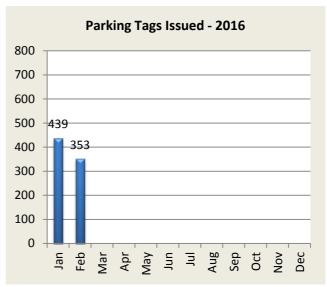

#### **PARKING TICKET SUMMARY**

| Total Issued | Jan | Feb | Mar | Apr | May | Jun | Jul | Aug | Sep | Oct | Nov | Dec | YTD  |
|--------------|-----|-----|-----|-----|-----|-----|-----|-----|-----|-----|-----|-----|------|
| 2015         | 289 | 291 | 465 | 432 | 385 | 480 | 752 | 650 | 448 | 473 | 471 | 512 | 5648 |
| 2016         | 439 | 353 |     |     |     |     |     |     |     |     |     |     | 792  |