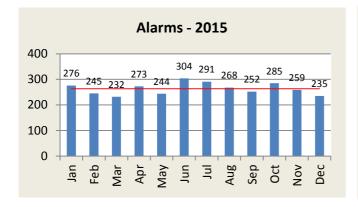

# **ALARM RESPONSE SUMMARY**

| <b>Total Alarms</b> |      | Jan | Feb | Mar | Apr | May | Jun | Jul | Aug | Sep | Oct | Nov | Dec | YTD   |
|---------------------|------|-----|-----|-----|-----|-----|-----|-----|-----|-----|-----|-----|-----|-------|
|                     | 2015 | 276 | 245 | 232 | 273 | 244 | 304 | 291 | 268 | 252 | 285 | 259 | 235 | 3,164 |
|                     | 2016 | 278 | 293 |     |     |     |     |     |     |     |     |     |     | 571   |