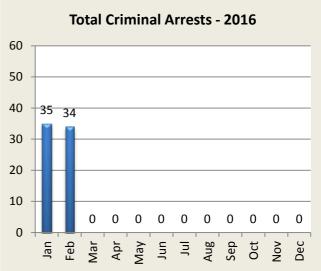

| <b>Criminal Arrests by Month</b> | Jan | Feb | Mar | Apr | May | Jun | Jul | Aug | Sep | Oct | Nov | Dec | YTD |
|----------------------------------|-----|-----|-----|-----|-----|-----|-----|-----|-----|-----|-----|-----|-----|
| <b>Larceny</b> - 2015            | 19  | 12  | 16  | 25  | 17  | 21  | 35  | 30  | 22  | 30  | 30  | 37  | 294 |
| 2016                             | 23  | 29  |     |     |     |     |     |     |     |     |     |     | 52  |
|                                  |     |     |     |     |     |     |     |     |     |     |     |     |     |
| Vandalism - 2015                 | 1   | 1   | 1   | 1   | 4   | 1   | 2   | 4   | 3   | 5   | 1   | 2   | 26  |
| 2016                             | 0   | 2   |     |     |     |     |     |     |     |     |     |     | 2   |
|                                  |     |     |     |     |     |     |     |     |     |     |     |     |     |
| MV Theft / Attempt - 2015        | 0   | 1   | 1   | 0   | 0   | 0   | 1   | 0   | 1   | 0   | 0   | 0   | 4   |
| 2016                             | 1   | 0   |     |     |     |     |     |     |     |     |     |     | 1   |
|                                  |     |     |     |     |     |     |     |     |     |     |     |     |     |
| <b>Burglary / Attempt</b> - 2015 | 13  | 4   | 3   | 8   | 0   | 4   | 1   | 2   | 5   | 11  | 0   | 2   | 53  |
| 2016                             | 2   | 1   |     |     |     |     |     |     |     |     |     |     | 3   |
|                                  |     |     |     |     |     |     |     |     |     |     |     |     |     |
| <b>Assault</b> - 2015            | 9   | 5   | 7   | 4   | 4   | 3   | 3   | 5   | 4   | 6   | 2   | 5   | 57  |
| 2016                             | 9   | 2   |     |     |     |     |     |     |     |     |     |     | 11  |
|                                  |     |     |     |     |     |     |     |     |     |     |     |     |     |
| <b>Robbery</b> - 2015            | 3   | 0   | 1   | 0   | 0   | 0   | 0   | 0   | 0   | 0   | 0   | 0   | 4   |
| 2016                             | 0   | 0   |     |     |     |     |     |     |     |     |     |     | -   |
|                                  |     |     |     |     |     |     |     |     |     |     |     |     | -   |
| Total - 2015                     | 45  | 23  | 29  | 38  | 25  | 29  | 42  | 41  | 35  | 52  | 33  | 46  | 438 |
| 2016                             | 35  | 34  | 0   | 0   | 0   | 0   | 0   | 0   | 0   | 0   | 0   | 0   | 69  |