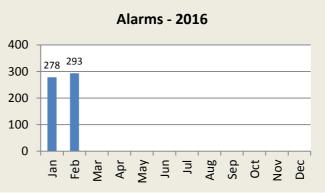

# **ALARM RESPONSE SUMMARY**

| <b>Total Alarms</b> |      | Jan | Feb | Mar | Apr | May | Jun | Jul | Aug | Sep | Oct | Nov | Dec | YTD   |
|---------------------|------|-----|-----|-----|-----|-----|-----|-----|-----|-----|-----|-----|-----|-------|
|                     | 2015 | 276 | 245 | 232 | 273 | 244 | 304 | 291 | 268 | 252 | 285 | 259 | 235 | 3,164 |
|                     | 2016 | 278 | 293 |     |     |     |     |     |     |     |     |     |     | 571   |