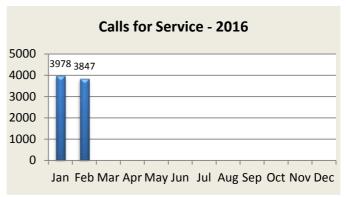

# **TOTAL CALLS FOR SERVICE**

| Calls for Service | Jan  | Feb  | Mar  | Apr  | May  | Jun  | Jul  | Aug  | Sep  | Oct  | Nov  | Dec  | YTD    |
|-------------------|------|------|------|------|------|------|------|------|------|------|------|------|--------|
| 2015              | 3942 | 3308 | 3622 | 3430 | 3789 | 3609 | 4070 | 4099 | 3818 | 3807 | 4024 | 3464 | 44,982 |
| 2016              | 3978 | 3847 |      |      |      |      |      |      |      |      |      |      | 7,825  |